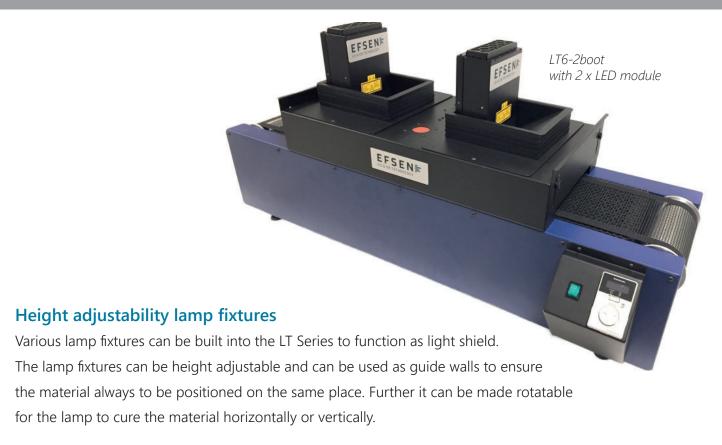

# LT Series LAB conveyor for UV lamps

For smaller productions, R&D and laboratory use

Our LT conveyors are specifically developed for use in smaller productions, development processes and for laboratory testing. The conveyors are designed for integration of any UV source, Microwave, Arc and UV LED. Height adjustability is an option and new systems can easily be adapted in the future, which means that the conveyor investment is future-proof.

### Adapted to your needs

The LT Series are flexible curing machines consisting of one or more UV lamps mounted in a lamp fixture on a conveyor with external power supply. The LT conveyors are available in many different variations.