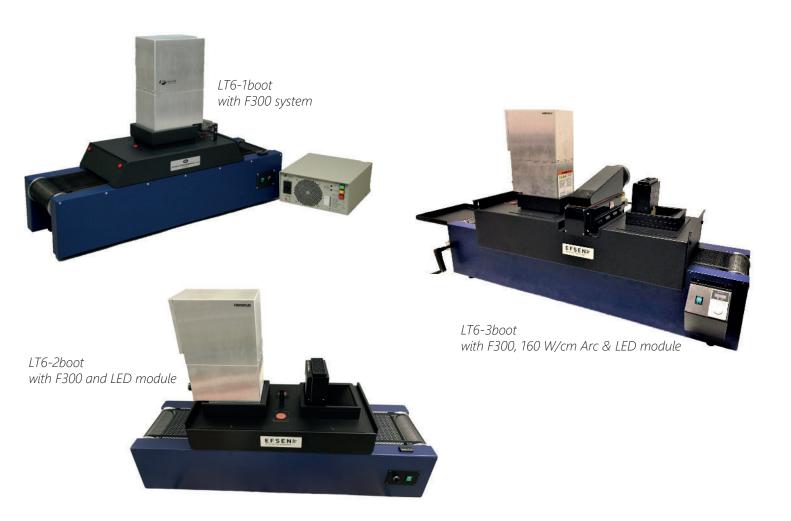

### Adapted to your needs

The LT Series are flexible curing machines consisting of one or more UV lamps mounted in a lamp fixture on a conveyor with external power supply. The LT conveyors are available in many different variations.

## **EFSEN LT Series configurations**

The LT conveyors are available in many different variations.