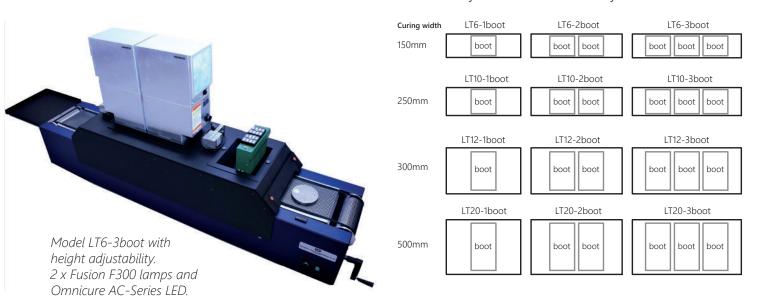

## **EFSEN LT Series configurations**

The LT conveyors are available in many different variations.